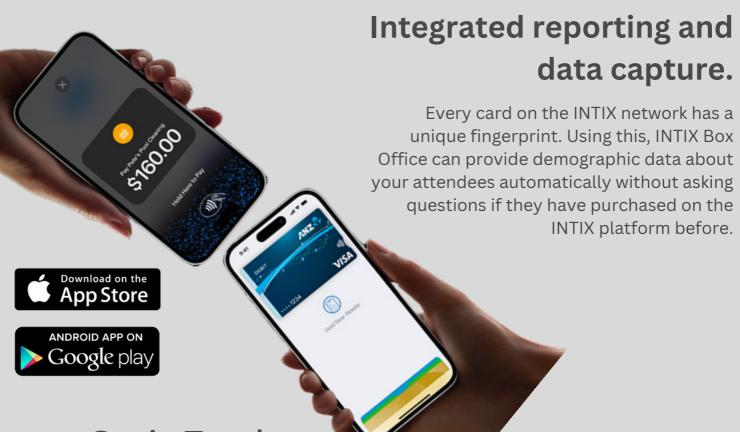

## The first fully integrated POS terminal for ticketing.

INTIX Box Office lets you manage card, cash and contactless payments, all from your smartphone.

This app is built to be faster, more powerful and more reliable, right off your phone - no extra tablets, hardware or card terminals required.