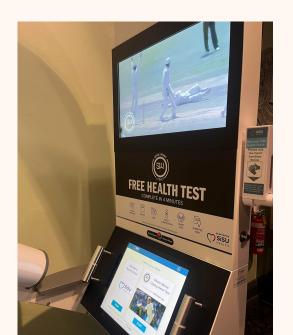

## GET YOUR HEART HEALTH CHECK TODAY!

SHANE WARNE LEGACY HEART HEALTH STATION @ THE ROCHESTER SPORTS MUSEUM

## **TEST FACTS AND INFO**

- IT ONLY TAKES 4 MINUTES
- SIMPLE AND CONFIDENTIAL
- RESULTS ARE ON AN APP OR VIA EMAIL
- HELP YOU TO KICK START OR IMPROVE YOUR HEALTH JOURNEY
- IT INCORPORATES BLOOD PRESSURE, HEART RATE, BLOOD PRESSURE MEDICATION USE, SMOKING, BMI, DIABETES RISK, DIABETES STATUS AND MORE.